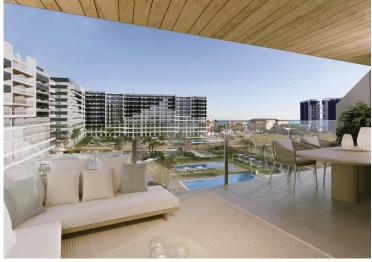

#### 2 and 3-bedroom homes with large terraces

The apartments are available in 2 or 3 bedroom configurations with 2 bathrooms, all with an open-plan kitchen integrated into the living room, maximising the feeling of space and natural light. The ground floor properties have private gardens, the middle floors offer large terraces, and the penthouses have solariums to enjoy the sun all year round.