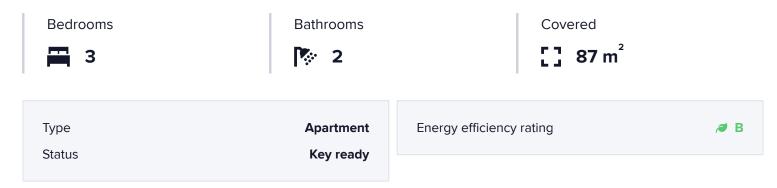

## **Specifications**

#### 2 and 3-bedroom homes with large terraces

The apartments are available in 2 or 3 bedroom configurations with 2 bathrooms, all with an open-plan kitchen integrated into the living room, maximising the feeling of space and natural light. The ground floor properties have private gardens, the middle floors offer large terraces, and the penthouses have solariums to enjoy the sun all year round.

Each unit includes a parking space and storage room, ensuring convenience and additional storage space.