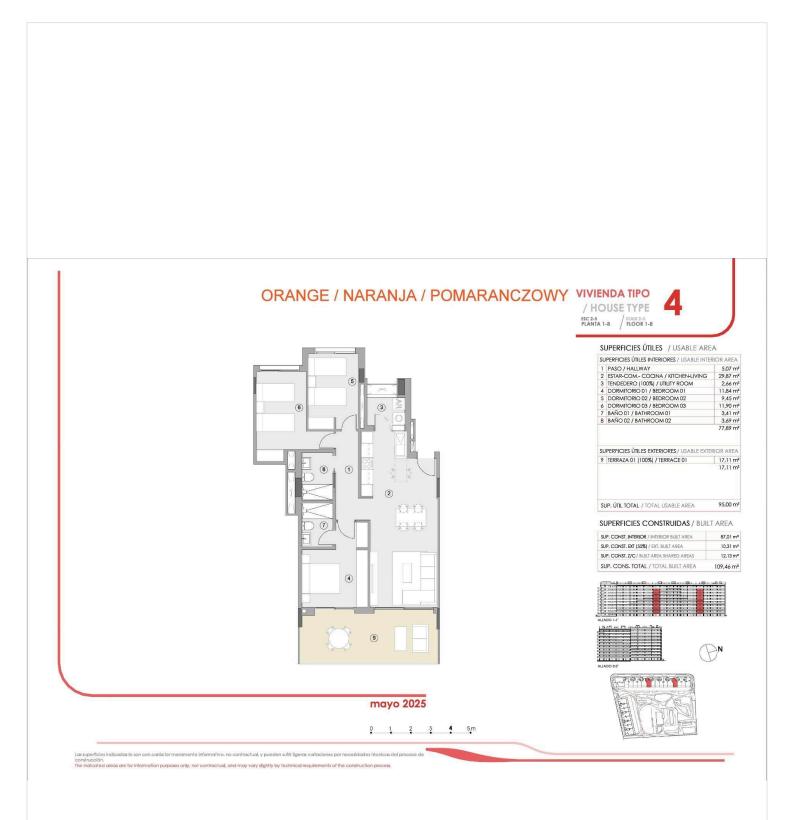

# **Floor plans**

#### 2 and 3-bedroom homes with large terraces

The apartments are available in 2 or 3 bedroom configurations with 2 bathrooms, all with an open-plan kitchen integrated into the living room, maximising the feeling of space and natural light. The ground floor properties have private gardens, the middle floors offer large terraces, and the penthouses have solariums to enjoy the sun all year round.