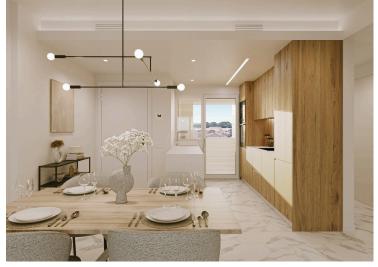

#### 2 and 3-bedroom homes with large terraces

The apartments are available in 2 or 3 bedroom configurations with 2 bathrooms, all with an open-plan kitchen integrated into the living room, maximising the feeling of space and natural light. The ground floor properties have private gardens, the middle floors offer large terraces, and the penthouses have solariums to enjoy the sun all year round.

High-quality finishes and energy efficiency PVC exterior carpentry with thermal break Double glazing and motorised blinds in bedrooms Fitted kitchen with appliances included Bathrooms equipped with shower screen, cabinet, mirror and underfloor heating Air conditioning system using aerothermal heat pump Security entrance door Bicycle parking