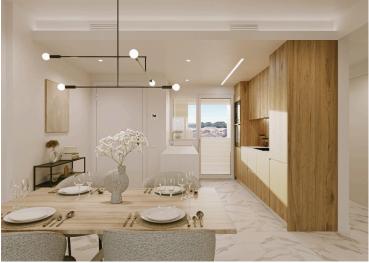

2 and 3-bedroom homes with large terraces

The apartments are available in 2 or 3 bedroom configurations with 2 bathrooms, all with an open-plan kitchen integrated into the living room, maximising the feeling of space and natural light. The ground floor properties have private gardens, the middle floors offer large terraces, and the penthouses have solariums to enjoy the sun all year round.

High-quality finishes and energy efficiency

PVC exterior carpentry with thermal break

Double glazing and motorised blinds in bedrooms

Fitted kitchen with appliances included

Bathrooms equipped with shower screen, cabinet, mirror and underfloor heating