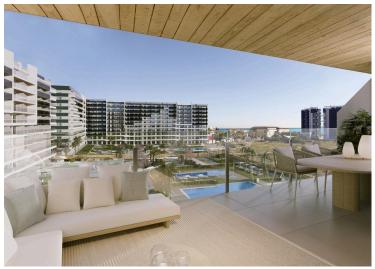

2 and 3-bedroom homes with large terraces

The apartments are available in 2 or 3 bedroom configurations with 2 bathrooms, all with an open-plan kitchen integrated into the living room, maximising the feeling of space and natural light. The ground floor properties have private gardens, the middle floors offer large terraces, and the penthouses have solariums to enjoy the sun all year round.