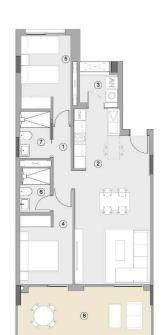

# Floor plans

#### BLUE / AZUL / NIEBIESKI VIVIENDA TIPO

/ HOUSE TYPE
ESC 1-3-4-6-7
PLANTA 1-8

/ STARR 1-3-4-6-7
FLOOR 1-8

| 1       | PASO / HALLWAY                             | 2.93 m <sup>2</sup>  |
|---------|--------------------------------------------|----------------------|
| 2       | ESTAR-COM - COCINA / KITCHEN-LIVING        | 31,53 m²             |
| 3       | TENDEDERO (100%) / UTILITY ROOM            | 2,66 m <sup>2</sup>  |
| 4       | DORMITORIO 01 / BEDROOM 01                 | 10,47 m <sup>2</sup> |
| 5       | DORMITORIO 02 / BEDROOM 02                 | 9,92 m <sup>2</sup>  |
| 6       | BAÑO 01 / BATHROOM 01                      | 3,22 m²              |
| 7       | BAÑO 02 / BATHROOM 02                      | 3,53 m²              |
|         |                                            | 64,26 m²             |
| SL      | IPERFICIES ÚTILES EXTERIORES / USABLE EXTE |                      |
| SL<br>8 |                                            | RIOR AREA            |
|         |                                            | RIOR AREA            |

#### SUPERFICIES CONSTRUIDAS / BUILT AREA

| SUP. CONST. INTERIOR / INTERIOR BUILT AREA | 71,59 m² |
|--------------------------------------------|----------|
| SUP. CONST. EXT (50%) / EXT. BUILT AREA    | 9,96 m²  |
| SUP. CONST. Z/C / BUILT AREA SHARED AREAS  | 10,17 m² |
| SUP. CONS. TOTAL / TOTAL BUILT AREA        | 91,71 m² |