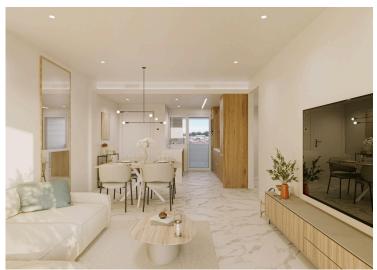

2 and 3-bedroom homes with large terraces

The apartments are available in 2 or 3 bedroom configurations with 2 bathrooms, all with an open-plan kitchen integrated into the living room, maximising the feeling of space and natural light. The ground floor properties have private gardens, the middle floors offer large terraces, and the penthouses have solariums to enjoy the sun all year round.

High-quality finishes and energy efficiency

PVC exterior carpentry with thermal break

Double glazing and motorised blinds in bedrooms

Fitted kitchen with appliances included

Bathrooms equipped with shower screen, cabinet, mirror and underfloor heating