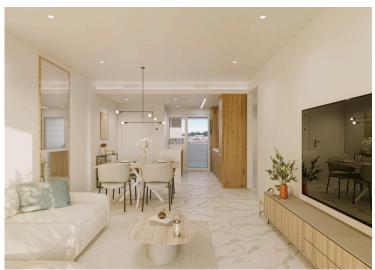

2 and 3-bedroom homes with large terraces

The apartments are available in 2 or 3 bedroom configurations with 2 bathrooms, all with an open-plan kitchen integrated into the living room, maximising the feeling of space and natural light. The ground floor properties have private gardens, the middle floors offer large terraces, and the penthouses have solariums to enjoy the sun all year round.

High-quality finishes and energy efficiency

PVC exterior carpentry with thermal break

Double glazing and motorised blinds in bedrooms

Fitted kitchen with appliances included

Bathrooms equipped with shower screen, cabinet, mirror and underfloor heating