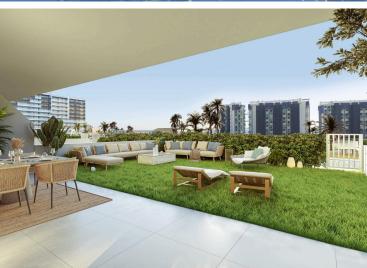

2 and 3-bedroom homes with large terraces

The apartments are available in 2 or 3 bedroom configurations with 2 bathrooms, all with an open-plan kitchen integrated into the living room, maximising the feeling of space and natural light. The ground floor properties have private gardens, the middle floors offer large terraces, and the penthouses have solariums to enjoy the sun all year round.