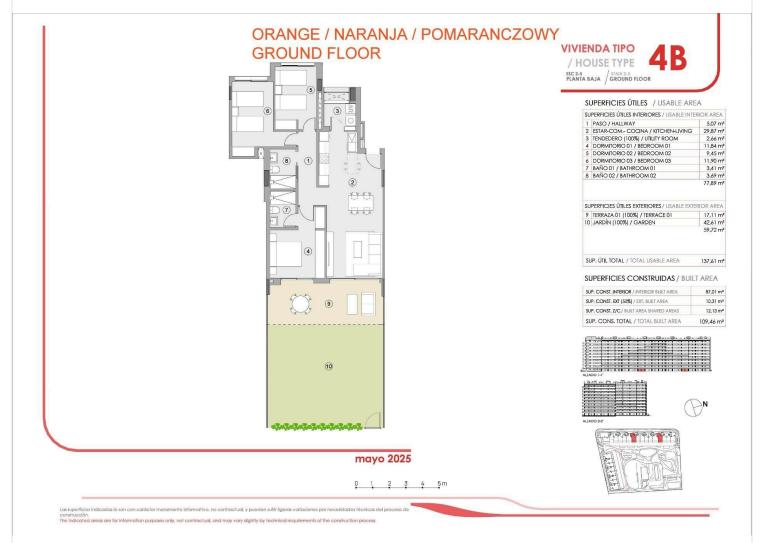

# Floor plans

2 and 3-bedroom homes with large terraces

The apartments are available in 2 or 3 bedroom configurations with 2 bathrooms, all with an open-plan kitchen integrated into the living room, maximising the feeling of space and natural light. The ground floor properties have private gardens, the middle floors offer large terraces, and the penthouses have solariums to enjoy the sun all year round.