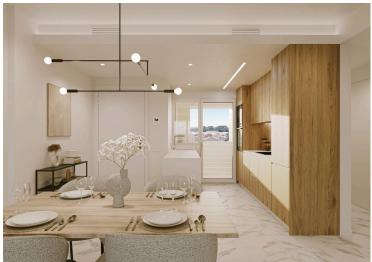

2 and 3-bedroom homes with large terraces

The apartments are available in 2 or 3 bedroom configurations with 2 bathrooms, all with an open-plan kitchen integrated into the living room, maximising the feeling of space and natural light. The ground floor properties have private gardens, the middle floors offer large terraces, and the penthouses have solariums to enjoy the sun all year round.

High-quality finishes and energy efficiency

PVC exterior carpentry with thermal break

Double glazing and motorised blinds in bedrooms

Fitted kitchen with appliances included

Bathrooms equipped with shower screen, cabinet, mirror and underfloor heating