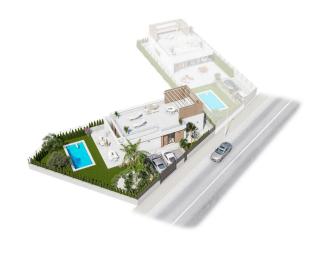

#### **Description**

Newly built villas in Vera Playa, Almería: modern homes near the sea

Contemporary living in Pueblo Salinas, just 2 km from the beach

We present an impressive new residential development located in the sought-after area of Vera Playa, within the exclusive Pueblo Salinas urbanisation. This modern complex offers a privileged lifestyle just 2 km from the beaches of Vera (Almería), with spectacular sea views and a peaceful Mediterranean setting ideal for year-round living or enjoying holidays.

Elegant homes with modern comfort and style

This new phase consists of 17 high-quality villas with a choice of 3 or 4 bedrooms and 2 or 3 full bathrooms on one floor for added convenience.

With a private swimming pool with heat pump and parking area on the plot with pre-installation for electric vehicle charging points, offering maximum comfort in an unbeatable location, ideal for enjoying the sun, the beach and the Mediterranean quality of life all year round.

Some of these homes have a basement (providing additional space to suit your needs and lifestyle) and/or a private rooftop solarium with a summer kitchen and pergola area with solar panels.

The villas have elegant and functional interiors, fully equipped kitchens with all appliances, and pre-installation for ducted air conditioning.

#### VILLA D3.11 HOUSE D3.11

CUADRO DE SUPERFICIES - SIZES Sup. Construida - Building m²: 105,00 m² Terraza cubierta - Porch: 6,09 m² Terraza - Terrace: 208,60 m² TOTAL: 319,69 m²

PARCELA D3.11 344 M2