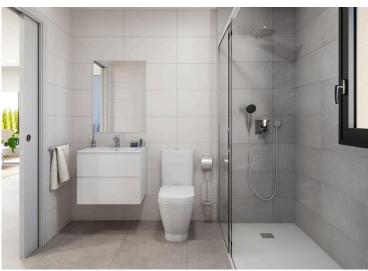

Motorised blinds in the bedrooms

Bathrooms with modern finishes, including towel heaters, glass-enclosed shower trays and built-in furniture