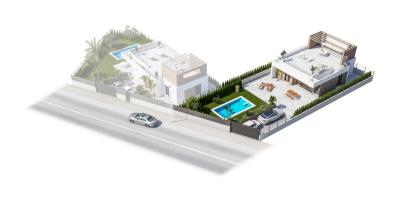

Elegant homes with modern comfort and style

This new phase consists of 17 high-quality villas with a choice of 3 or 4 bedrooms and 2 or 3 full bathrooms on one floor for added convenience.

With a private swimming pool with heat pump and parking area on the plot with pre-installation for electric vehicle charging points, offering maximum comfort in an unbeatable location, ideal for enjoying the sun, the beach and the Mediterranean quality of life all year round.

Some of these homes have a basement (providing additional space to suit your needs and lifestyle) and/or a private rooftop solarium with a summer kitchen and pergola area with solar panels.

The villas have elegant and functional interiors, fully equipped kitchens with all appliances, and pre-installation for ducted air conditioning.