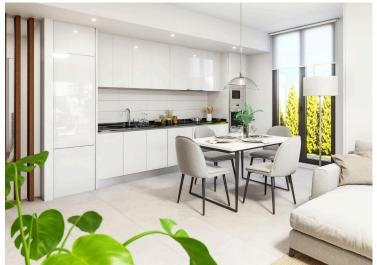

Some of these homes have a basement (providing additional space to suit your needs and lifestyle) and/or a private rooftop solarium with a summer kitchen and pergola area with solar panels.

The villas have elegant and functional interiors, fully equipped kitchens with all appliances, and pre-installation for ducted air conditioning.

All properties feature:

Fully equipped open-plan kitchens with integrated fridge, dishwasher, induction hob, oven, microwave and extractor hood

Bright and airy spaces with LED lighting throughout the property (except in the bedrooms)