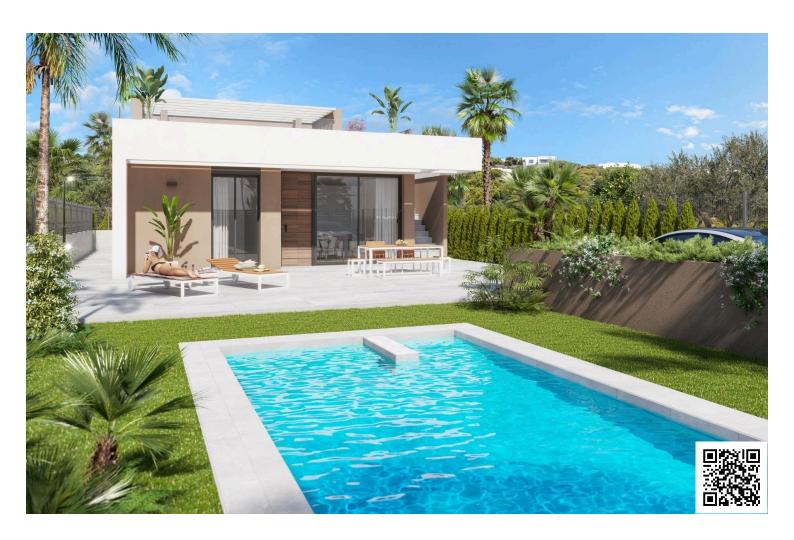

#### **Description**

Newly built villas in Vera Playa, Almería: modern homes near the sea

Contemporary living in Pueblo Salinas, just 2 km from the beach

We present an impressive new residential development located in the sought-after area of Vera Playa, within the exclusive Pueblo Salinas urbanisation. This modern complex offers a privileged lifestyle just 2 km from the beaches of Vera (Almería), with spectacular sea views and a peaceful Mediterranean setting ideal for year-round living or enjoying holidays.

Elegant homes with modern comfort and style

This new phase consists of 17 high-quality villas with a choice of 3 or 4 bedrooms and 2 or 3 full bathrooms on one floor for added convenience.

With a private swimming pool with heat pump and parking area on the plot with pre-installation for electric vehicle charging points, offering maximum comfort in an unbeatable location, ideal for enjoying the sun, the beach and the Mediterranean quality of life all year round.

Some of these homes have a basement (providing additional space to suit your needs and lifestyle) and/or a private rooftop solarium with a summer kitchen and pergola area with solar panels.

The villas have elegant and functional interiors, fully equipped kitchens with all appliances, and pre-installation for ducted air conditioning.