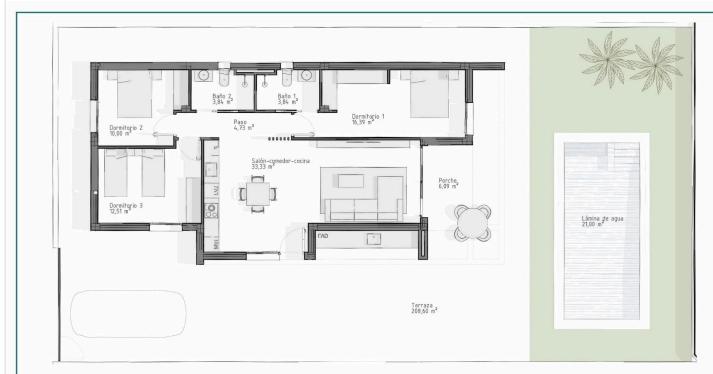

# Floor plans

#### VILLA D3.11 HOUSE D3.11

CUADRO DE SUPERFICIES - SIZES Sup. Construida - Building m²: 105,00 m² Terraza cubierta - Porch: 6,09 m² Terraza - Terrace: 208,60 m² TOTAL: 319,69 m²

PARCELA D3.11 344 M2