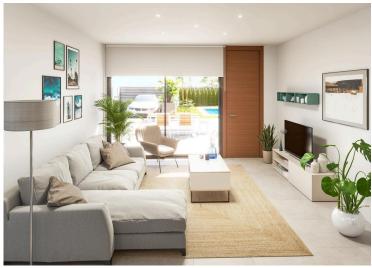

Some of these homes have a basement (providing additional space to suit your needs and lifestyle) and/or a private rooftop solarium with a summer kitchen and pergola area with solar panels.

The villas have elegant and functional interiors, fully equipped kitchens with all appliances, and pre-installation for ducted air conditioning.

All properties feature:

Fully equipped open-plan kitchens with integrated fridge, dishwasher, induction hob, oven, microwave and extractor hood

Bright and airy spaces with LED lighting throughout the property (except in the bedrooms)