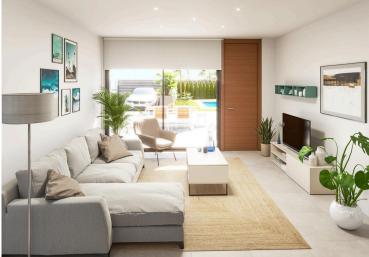

Some of these homes have a basement (providing additional space to suit your needs and lifestyle) and/or a private rooftop solarium with a summer kitchen and pergola area with solar panels.

The villas have elegant and functional interiors, fully equipped kitchens with all appliances, and pre-installation for ducted air conditioning.

All properties feature:

Fully equipped open-plan kitchens with integrated fridge, dishwasher, induction hob, oven, microwave and extractor hood

Bright and airy spaces with LED lighting throughout the property (except in the bedrooms)