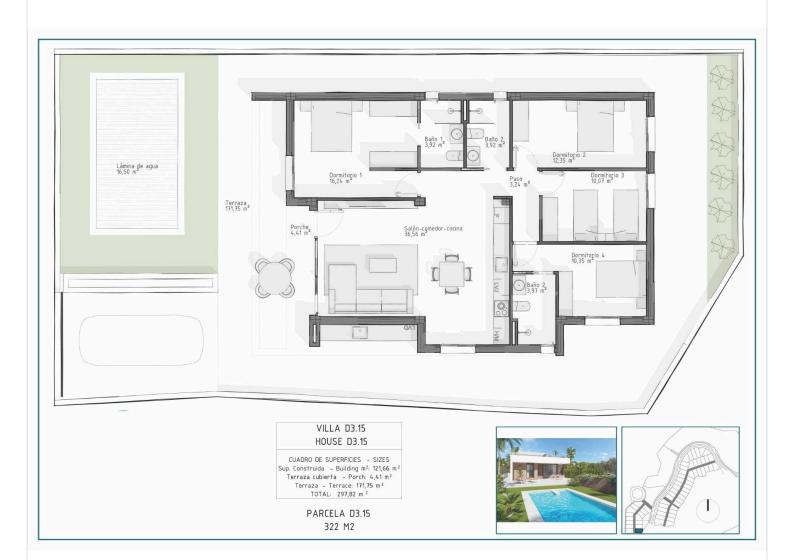

## **Floor plans**

## **Specifications**

| Bedrooms | Bathrooms          | Covered                  |           |
|----------|--------------------|--------------------------|-----------|
| Type     | Villa              | Status                   | Key ready |
| Plot     | 322 m <sup>2</sup> | Energy efficiency rating | 🥖 B       |