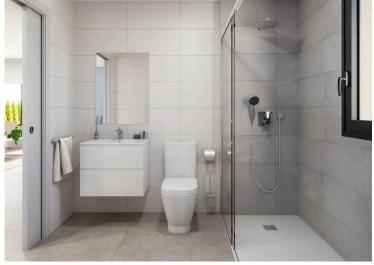

Motorised blinds in the bedrooms

Bathrooms with modern finishes, including towel heaters, glass-enclosed shower trays and built-in furniture