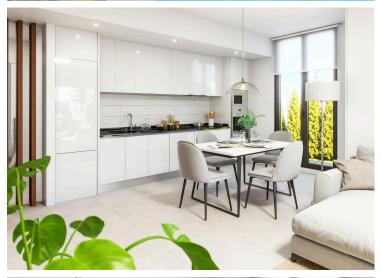

All properties feature:

Fully equipped open-plan kitchens with integrated fridge, dishwasher, induction hob, oven, microwave and extractor hood

Bright and airy spaces with LED lighting throughout the property (except in the bedrooms)