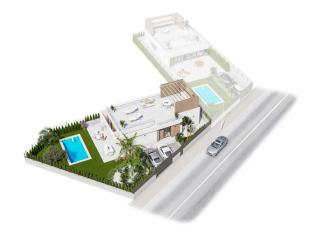

#### Contemporary living in Pueblo Salinas, just 2 km from the beach

We present an impressive new residential development located in the sought-after area of Vera Playa, within the exclusive Pueblo Salinas urbanisation. This modern complex offers a privileged lifestyle just 2 km from the beaches of Vera (Almería), with spectacular sea views and a peaceful Mediterranean setting ideal for year-round living or enjoying holidays.

Elegant homes with modern comfort and style

This new phase consists of 17 high-quality villas with a choice of 3 or 4 bedrooms and 2 or 3 full bathrooms on one floor for added convenience.

With a private swimming pool with heat pump and parking area on the plot with pre-installation for electric vehicle charging points, offering maximum comfort in an unbeatable location, ideal for enjoying the sun, the beach and the Mediterranean quality of life all year round.

Some of these homes have a basement (providing additional space to suit your needs and lifestyle) and/or a private rooftop solarium with a summer kitchen and pergola area with solar panels.

The villas have elegant and functional interiors, fully equipped kitchens with all appliances, and pre-installation for ducted air conditioning.