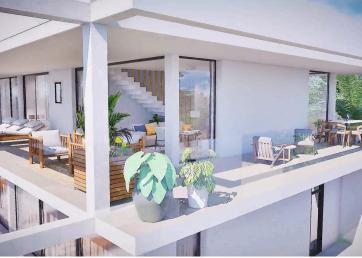

You can choose from ground floor apartments with a private garden, mid-floor apartments with a terrace, and penthouses with private solarium. Properties has 2 or 3 bedrooms and 2 bathrooms.

The apartments have a modern design, presenting an open plan living area, combining the kitchen, dining area and lounge, into a large space with access to the terrace.

The master bedroom has a private bathroom.

Built with top quality finishes, fitted wardrobes, pre-installation of ducted A/C, a storage room, and a underground parking space.

All the daily necessities, like supermarkets, bars and restaurants, are available all year 'round and are located close to the complex.