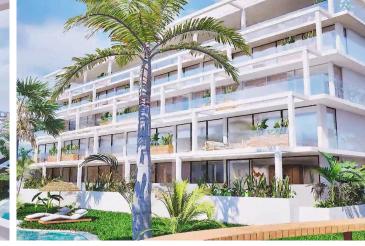

You can choose from ground floor apartments with a private garden, mid-floor apartments with a terrace, and penthouses with private solarium. Properties has 2 or 3 bedrooms and 2 bathrooms.

The apartments have a modern design, presenting an open plan living area, combining the kitchen, dining area and lounge, into a large space with access to the terrace.

The master bedroom has a private bathroom.

Built with top quality finishes, fitted wardrobes, pre-installation of ducted A/C, a storage room, and a underground parking space.

All the daily necessities, like supermarkets, bars and restaurants, are available all year 'round and are located close to the complex.