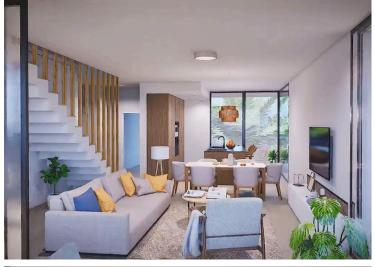

You can choose from ground floor apartments with a private garden, mid-floor apartments with a terrace, and penthouses with private solarium. Properties has 2 or 3 bedrooms and 2 bathrooms.

The apartments have a modern design, presenting an open plan living area, combining the kitchen, dining area and lounge, into a large space with access to the terrace.

The master bedroom has a private bathroom.

Built with top quality finishes, fitted wardrobes, pre-installation of ducted A/C, a storage room, and a underground parking space.

All the daily necessities, like supermarkets, bars and restaurants, are available all year 'round and are located close to the complex.