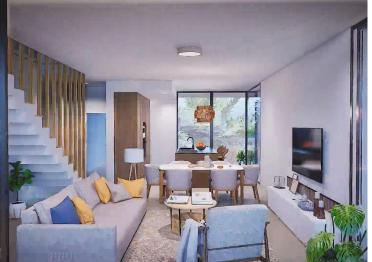

You can choose from ground floor apartments with a private garden, mid-floor apartments with a terrace, and penthouses with private solarium. Properties has 2 or 3 bedrooms and 2 bathrooms.

The apartments have a modern design, presenting an open plan living area, combining the kitchen, dining area and lounge, into a large space with access to the terrace.

The master bedroom has a private bathroom.

Built with top quality finishes, fitted wardrobes, pre-installation of ducted A/C, a storage room, and a underground parking space.

All the daily necessities, like supermarkets, bars and restaurants, are available all year 'round and are located close to the complex.