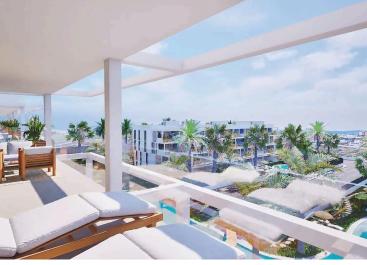

You can choose from ground floor apartments with a private garden, mid-floor apartments with a terrace, and penthouses with private solarium. Properties has 2 or 3 bedrooms and 2 bathrooms.

The apartments have a modern design, presenting an open plan living area, combining the kitchen, dining area and lounge, into a large space with access to the terrace.

The master bedroom has a private bathroom.

Built with top quality finishes, fitted wardrobes, pre-installation of ducted A/C, a storage room, and a underground parking space.

All the daily necessities, like supermarkets, bars and restaurants, are available all year 'round and are located close to the complex.