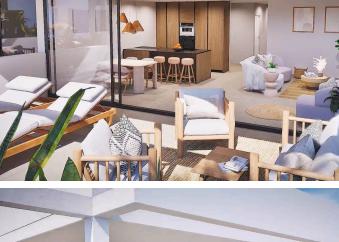

You can choose from ground floor apartments with a private garden, mid-floor apartments with a terrace, and penthouses with private solarium. Properties has 2 or 3 bedrooms and 2 bathrooms.

The apartments have a modern design, presenting an open plan living area, combining the kitchen, dining area and lounge, into a large space with access to the terrace.

The master bedroom has a private bathroom.

Built with top quality finishes, fitted wardrobes, pre-installation of ducted A/C, a storage room, and a underground parking space.

All the daily necessities, like supermarkets, bars and restaurants, are available all year 'round and are located close to the complex.