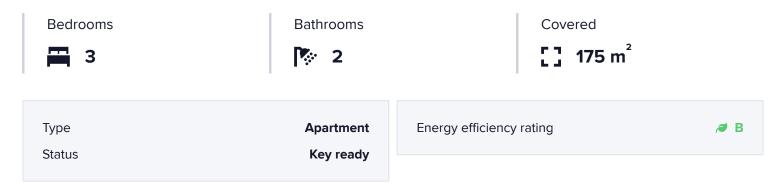

### **Specifications**

You can choose from ground floor apartments with a private garden, mid-floor apartments with a terrace, and penthouses with private solarium. Properties has 2 or 3 bedrooms and 2 bathrooms.

The apartments have a modern design, presenting an open plan living area, combining the kitchen, dining area and lounge, into a large space with access to the terrace.

The master bedroom has a private bathroom.

Built with top quality finishes, fitted wardrobes, pre-installation of ducted A/C, a storage room, and a underground parking space.

All the daily necessities, like supermarkets, bars and restaurants, are available all year 'round and are located close to the complex.