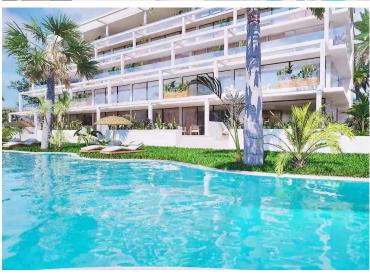

You can choose from ground floor apartments with a private garden, mid-floor apartments with a terrace, and penthouses with private solarium. Properties has 2 or 3 bedrooms and 2 bathrooms.

The apartments have a modern design, presenting an open plan living area, combining the kitchen, dining area and lounge, into a large space with access to the terrace.

The master bedroom has a private bathroom.

Built with top quality finishes, fitted wardrobes, pre-installation of ducted A/C, a storage room, and a underground parking space.

All the daily necessities, like supermarkets, bars and restaurants, are available all year 'round and are located close to the complex.

### **Facilities**

Aircondition, Provision Parking, Uncovered Elevator Pool, Private Gated complex