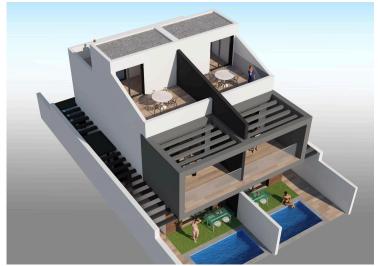

Contemporary Design with Functional Layout

Each villa is thoughtfully distributed across two floors plus a rooftop solarium, providing ample space for modern living. The properties feature:

3 spacious bedrooms, including one on the ground floor

3 fully fitted bathrooms, two of which are en suite

A private garden and swimming pool

Terrace on the first floor and a rooftop solarium ideal for sunbathing or entertaining

Private parking within the plot, with access from the rear street and a separate pedestrian entrance at the front

This layout ensures optimal privacy and ease of access while maximizing outdoor living space.

High-Quality Finishes and Features

Built with attention to detail and modern standards, the homes include:

Aluminium exterior carpentry with thermal break and double-glazed windows

Complete ducted air conditioning installation

Private pool included with each villa

Secure parking space within the plot

These homes are designed for year-round comfort, whether as a primary residence, a second home, or a vacation rental investment.