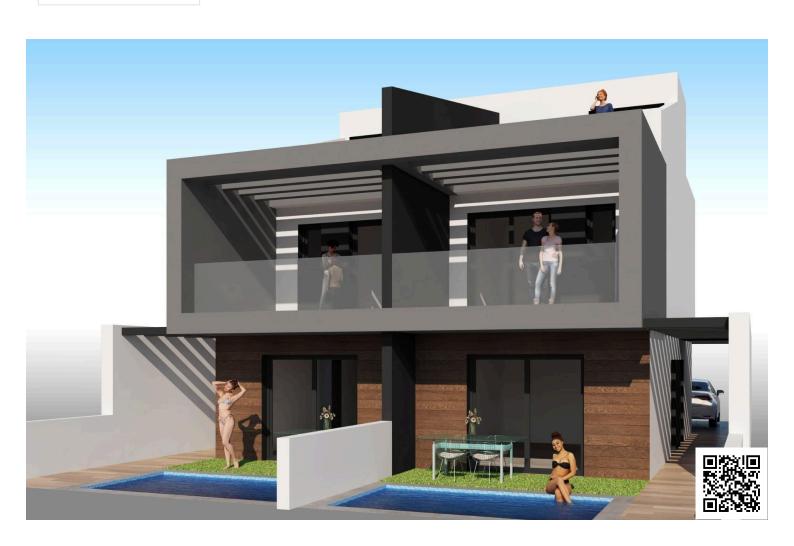

# Description

Modern Semi-Detached Villas with Private Pool Near the Sea in Santiago de la Ribera

Exclusive New Construction Just 1 km from the Beach

Discover this limited-edition development of only two semi-detached villas located in Santiago de la Ribera, a charming coastal town on the Murcian coast, known for its relaxed lifestyle, clean beaches, and excellent year-round climate. These new homes are situated just 1 km from the shores of the Mar Menor, offering the perfect combination of privacy, comfort, and proximity to essential services and leisure options.

Contemporary Design with Functional Layout

Each villa is thoughtfully distributed across two floors plus a rooftop solarium, providing ample space for modern living. The properties feature:

3 spacious bedrooms, including one on the ground floor

3 fully fitted bathrooms, two of which are en suite

A private garden and swimming pool

Terrace on the first floor and a rooftop solarium ideal for sunbathing or entertaining

Private parking within the plot, with access from the rear street and a separate pedestrian entrance at the front

This layout ensures optimal privacy and ease of access while maximizing outdoor living space.

High-Quality Finishes and Features

Built with attention to detail and modern standards, the homes include:

Aluminium exterior carpentry with thermal break and double-glazed windows

Complete ducted air conditioning installation

Private pool included with each villa

Secure parking space within the plot

These homes are designed for year-round comfort, whether as a primary residence, a second home, or a vacation rental investment.