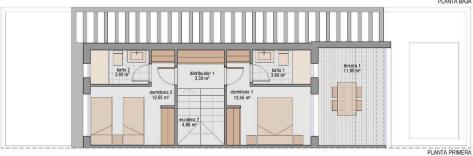

# Floor plans

| VIVIENDA A | SUP CONSTRUIDA VIVIENDA | 96,00 m² | SUP CONSTRUIDA VIVIENDA | 11,60 m² | SUP UTIL INTERIOR | 81,75 m² | SUP UTIL EXTERIOR | 103,15 m² | Isrraza | 11,90 m² | Solarium | 29,00 m² | pisona | 7,90 m² 