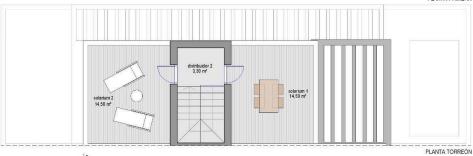

# Floor plans

| VIVIENDA A | SUP CONSTRUIDA VIVIENDA | 96,00 m² | SUP CONSTRUIDA VIVIENDA | 11,60 m² | SUP UTIL INTERIOR | 81,75 m² | SUP UTIL EXTERIOR | 103,15 m² | Isrraza | 11,90 m² | Solarium | 29,00 m² | pisona | 7,90 m² 