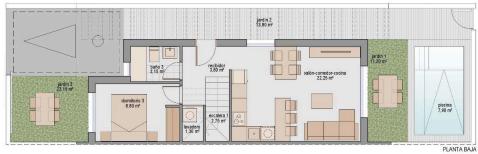

# Floor plans

| VIVIENDA A | SUP CONSTRUIDA VIVIENDA | 96,00 m² | SUP CONSTRUIDA VIVIENDA | 11,60 m² | SUP UTIL INTERIOR | 81,75 m² | SUP UTIL EXTERIOR | 103,15 m² | Isrraza | 11,90 m² | Solarium | 29,00 m² | pisona | 7,90 m² 