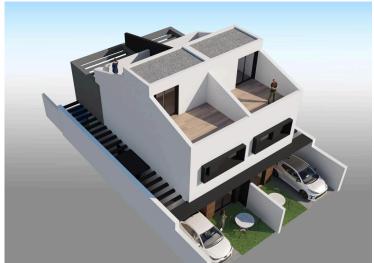

# Modern Semi-Detached Villas with Private Pool Near the Sea in Santiago de la Ribera

San Javier, Murcia

€390,000

# Description

Modern Semi-Detached Villas with Private Pool Near the Sea in Santiago de la Ribera

Exclusive New Construction Just 1 km from the Beach

Discover this limited-edition development of only two semi-detached villas located in Santiago de la Ribera, a charming coastal town on the Murcian coast, known for its relaxed lifestyle, clean beaches, and excellent year-round climate. These new homes are situated just 1 km from the shores of the Mar Menor, offering the perfect combination of privacy, comfort, and proximity to essential services and leisure options.

Contemporary Design with Functional Layout

Each villa is thoughtfully distributed across two floors plus a rooftop solarium, providing ample space for modern living. The properties feature:

3 spacious bedrooms, including one on the ground floor

3 fully fitted bathrooms, two of which are en suite

A private garden and swimming pool

Terrace on the first floor and a rooftop solarium ideal for sunbathing or entertaining

Private parking within the plot, with access from the rear street and a separate pedestrian entrance at the front

This layout ensures optimal privacy and ease of access while maximizing outdoor living space.

High-Quality Finishes and Features

Built with attention to detail and modern standards, the homes include:

Aluminium exterior carpentry with thermal break and double-glazed windows

Complete ducted air conditioning installation

Private pool included with each villa

Secure parking space within the plot

These homes are designed for year-round comfort, whether as a primary residence, a second home, or a vacation rental investment.