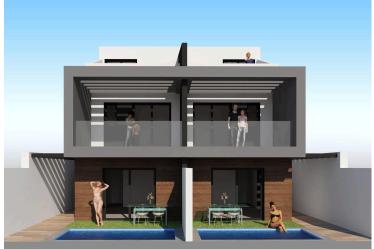

Contemporary Design with Functional Layout

Each villa is thoughtfully distributed across two floors plus a rooftop solarium, providing ample space for modern living. The properties feature:

3 spacious bedrooms, including one on the ground floor

3 fully fitted bathrooms, two of which are en suite

A private garden and swimming pool

Terrace on the first floor and a rooftop solarium ideal for sunbathing or entertaining

Private parking within the plot, with access from the rear street and a separate pedestrian entrance at the front

This layout ensures optimal privacy and ease of access while maximizing outdoor living space.

High-Quality Finishes and Features

Built with attention to detail and modern standards, the homes include:

Aluminium exterior carpentry with thermal break and double-glazed windows

Complete ducted air conditioning installation

Private pool included with each villa

Secure parking space within the plot

These homes are designed for year-round comfort, whether as a primary residence, a second home, or a vacation rental investment.