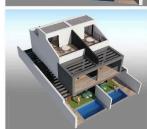

Contemporary Design with Functional Layout

Each villa is thoughtfully distributed across two floors plus a rooftop solarium, providing ample space for modern living. The properties feature:

3 spacious bedrooms, including one on the ground floor

3 fully fitted bathrooms, two of which are en suite

A private garden and swimming pool

Terrace on the first floor and a rooftop solarium ideal for sunbathing or entertaining

Private parking within the plot, with access from the rear street and a separate pedestrian entrance at the front