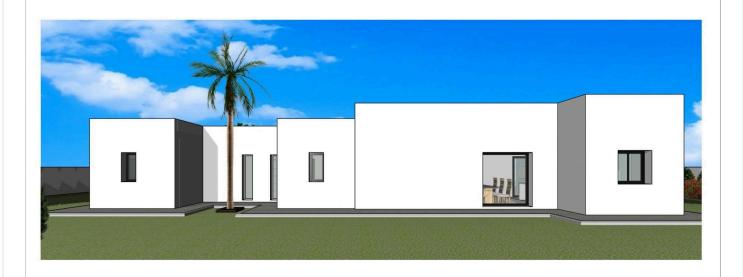

## **Description**

Newly built villas located in the municipality of Aspe.

Newly built villas with several models to choose from, with 2, 3 or 4 bedrooms, on one or two floors and built with slabs or with a structure: depending on the model and the plot chosen, the exact price will be calculated.

All the villas are built on rustic plots of over 10,000 m2, of which around 2,500 m2 will be fenced off.

The villas have an open-plan kitchen with living room, built-in wardrobes, private swimming pool, porch, storage room and outdoor parking space.