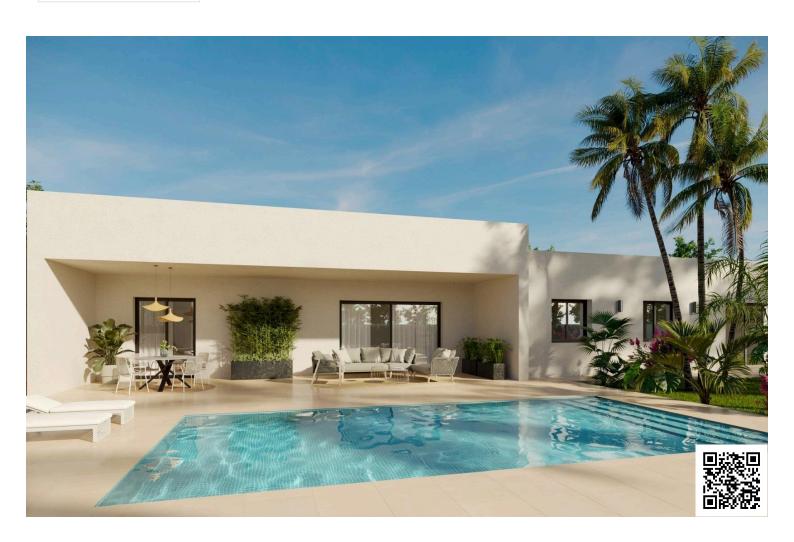

## **Description**

Newly built villas located in the municipality of Aspe.

Newly built villas with several models to choose from, with 2, 3 or 4 bedrooms, on one or two floors and built with slabs or with a structure: depending on the model and the plot chosen, the exact price will be calculated.

All the villas are built on rustic plots of over 10,000 m2, of which around 2,500 m2 will be fenced off.

The villas have an open-plan kitchen with living room, built-in wardrobes, private swimming pool, porch, storage room and outdoor parking space.

There are several plots to choose from. The price is based on a plot priced at £77,500 (if another plot is chosen, the difference will be paid or credited according to the price of the plot).

Self-build project, delivery in approximately 12 months from the granting of the licence.