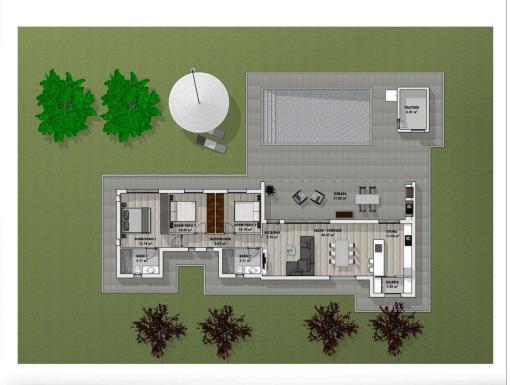

## Floor plans

|                         | Superficies Utiles      |                       |
|-------------------------|-------------------------|-----------------------|
| Edificacion             | Nombre                  | Área                  |
| Edificacion<br>auxiliar | Trastero                | 6.01 m <sup>2</sup>   |
| Edificacion             | avxiliar                | 6.01 m <sup>2</sup>   |
| Vivienda                | Dormitorio 1            | 15.74 m²              |
| Vivienda                | Dormitorio 2            | 10.19 m <sup>2</sup>  |
| Vivienda                | Dormitorio 3            | 10.19 m <sup>2</sup>  |
| Vivienda                | Baño 1                  | 5.51 m <sup>2</sup>   |
| Vivienda                | Baño 2                  | 5.51 m <sup>2</sup>   |
| Vivienda                | Salon - Comedor         | 30.47 m <sup>2</sup>  |
| Vivienda                | Cocina                  | 11.46 m²              |
| Vivienda                | Galeria                 | 3.48 m²               |
| Vivienda                | Recibidor               | 2.70 m <sup>2</sup>   |
| Vivienda                | Terraza cubierta (100%) | 31.82 m²              |
| Vivienda                | Distribuidor            | 6.01 m <sup>2</sup>   |
| Vivienda                |                         | 133.08 m <sup>2</sup> |
| TOTAL SUP. UTIL         |                         | 139.09 m <sup>2</sup> |

| Superficie Construida   |                         |                       |  |  |
|-------------------------|-------------------------|-----------------------|--|--|
| Edificacion             | Nombre                  | Área                  |  |  |
| Vivienda                | Vivienda                | 123.24 m²             |  |  |
| Vivienda                | Terraza cubierta (100%) | 32.68 m²              |  |  |
| Edificacion<br>auxiliar | Trastero                | 8.17 m²               |  |  |
| TOTAL SUP. CONSTRUIDA   |                         | 164.09 m <sup>2</sup> |  |  |