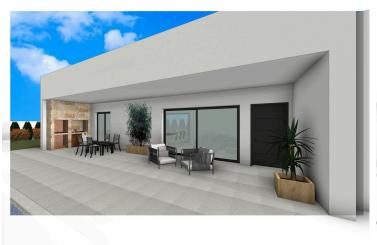

## **Description**

Newly built villas located in the municipality of Aspe.

Newly built villas with several models to choose from, with 2, 3 or 4 bedrooms, on one or two floors and built with slabs or with a structure: depending on the model and the plot chosen, the exact price will be calculated.

All the villas are built on rustic plots of over 10,000 m2, of which around 2,500 m2 will be fenced off.

The villas have an open-plan kitchen with living room, built-in wardrobes, private swimming pool, porch, storage room and outdoor parking space.