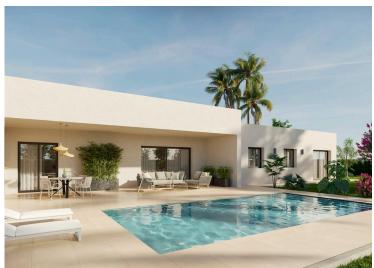

All the villas are built on rustic plots of over 10,000 m2, of which around 2,500 m2 will be fenced off.

The villas have an open-plan kitchen with living room, built-in wardrobes, private swimming pool, porch, storage room and outdoor parking space.

### **Facilities**

Aircondition, Provision

Gated complex

Pool, Private