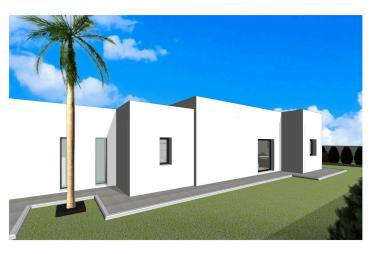

# Newly built villas located in the municipality of Aspe.

Aspe, Alicante

€335,500

## **Description**

Newly built villas located in the municipality of Aspe.

Newly built villas with several models to choose from, with 2, 3 or 4 bedrooms, on one or two floors and built with slabs or with a structure: depending on the model and the plot chosen, the exact price will be calculated.

All the villas are built on rustic plots of over 10,000 m2, of which around 2,500 m2 will be fenced off.

The villas have an open-plan kitchen with living room, built-in wardrobes, private swimming pool, porch, storage room and outdoor parking space.