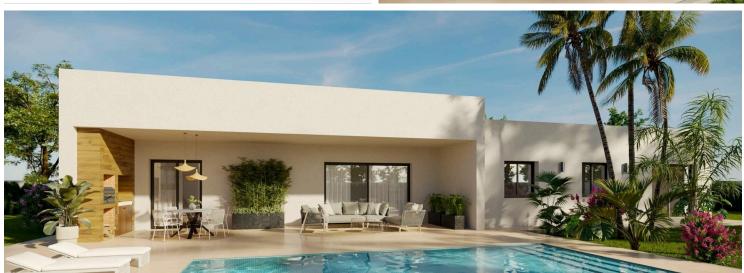

All the villas are built on rustic plots of over 10,000 m2, of which around 2,500 m2 will be fenced off.

The villas have an open-plan kitchen with living room, built-in wardrobes, private swimming pool, porch, storage room and outdoor parking space.

### **Facilities**

Aircondition, Provision

Gated complex

Pool, Private

#### **Features**

Garden