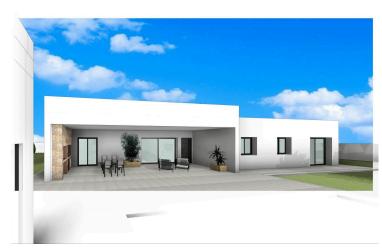

## **Description**

Newly built villas located in the municipality of Aspe.

Newly built villas with several models to choose from, with 2, 3 or 4 bedrooms, on one or two floors and built with slabs or with a structure: depending on the model and the plot chosen, the exact price will be calculated.

All the villas are built on rustic plots of over 10,000 m2, of which around 2,500 m2 will be fenced off.

The villas have an open-plan kitchen with living room, built-in wardrobes, private swimming pool, porch, storage room and outdoor parking space.