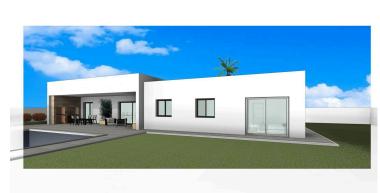

## **Description**

Newly built villas located in the municipality of Aspe.

Newly built villas with several models to choose from, with 2, 3 or 4 bedrooms, on one or two floors and built with slabs or with a structure: depending on the model and the plot chosen, the exact price will be calculated.

All the villas are built on rustic plots of over 10,000 m2, of which around 2,500 m2 will be fenced off.

The villas have an open-plan kitchen with living room, built-in wardrobes, private swimming pool, porch, storage room and outdoor parking space.