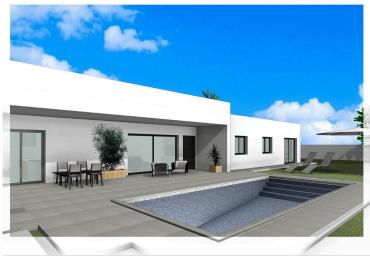

## **Description**

Newly built villas located in the municipality of Aspe.

Newly built villas with several models to choose from, with 2, 3 or 4 bedrooms, on one or two floors and built with slabs or with a structure: depending on the model and the plot chosen, the exact price will be calculated.

All the villas are built on rustic plots of over 10,000 m2, of which around 2,500 m2 will be fenced off.

The villas have an open-plan kitchen with living room, built-in wardrobes, private swimming pool, porch, storage room and outdoor parking space.