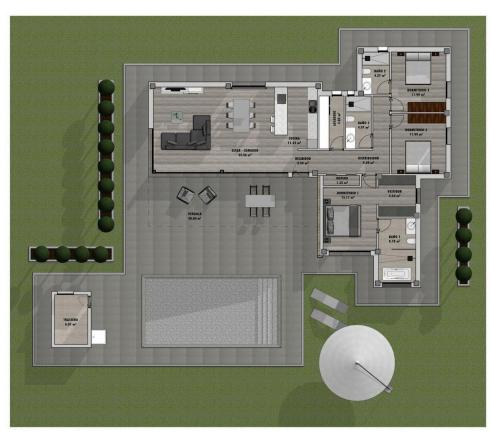

## Floor plans

| SUPERFICIES CONSTRUIDAS |                       |  |
|-------------------------|-----------------------|--|
| Edificacion             | Área                  |  |
| Vivienda                | 151.00 m <sup>2</sup> |  |
| Pergola                 | 30.60 m <sup>2</sup>  |  |
| Trastero                | 8.17 m <sup>2</sup>   |  |
| TOTAL SUP. CONSTRUIDA   | 189.78 m <sup>2</sup> |  |