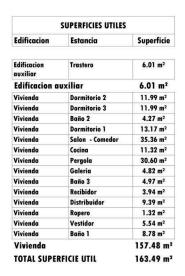

| SUPERFICIES UTILES      |                 |                      |  |
|-------------------------|-----------------|----------------------|--|
| Edificacion             | Estancia        | Superficie           |  |
| Edificacion<br>avxiliar | Trastero        | 6.01 m <sup>2</sup>  |  |
| Edificacion a           | uxiliar         | 6.01 m <sup>2</sup>  |  |
| Vivienda                | Dormitorio 2    | 11.99 m²             |  |
| Vivienda                | Dormitorio 3    | 11.99 m²             |  |
| Vivienda                | Baño 2          | 4.27 m <sup>2</sup>  |  |
| Vivienda                | Dormitorio 1    | 13.17 m <sup>2</sup> |  |
| Vivienda                | Salon - Comedor | 35.36 m <sup>2</sup> |  |
| Vivienda                | Cocina          | 11.32 m²             |  |
| Vivienda                | Pergola         | 30.60 m <sup>2</sup> |  |
| Vivienda                | Galeria         | 4.82 m²              |  |
| Vivienda                | Baño 3          | 4.97 m <sup>2</sup>  |  |
| Vivienda                | Recibidor       | 3.94 m <sup>2</sup>  |  |
| Vivienda                | Distribuidor    | 9.39 m²              |  |
| Vivienda                | Ropero          | 1.32 m²              |  |
| Vivienda                | Vestidor        | 5.54 m <sup>2</sup>  |  |
| Vivienda                | Baño 1          | 8.78 m <sup>2</sup>  |  |
| Vivienda                |                 | 157.48 m             |  |
| TOTAL SUPERFICIE UTIL   |                 | 163.49 m             |  |