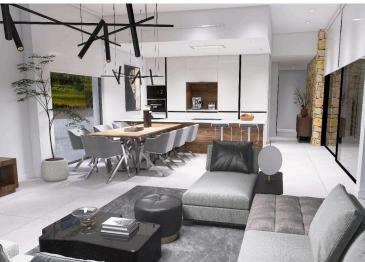

All the villas are built on rustic plots of over 10,000 m2, of which around 2,500 m2 will be fenced off.

The villas have an open-plan kitchen with living room, built-in wardrobes, private swimming pool, porch, storage room and outdoor parking space.