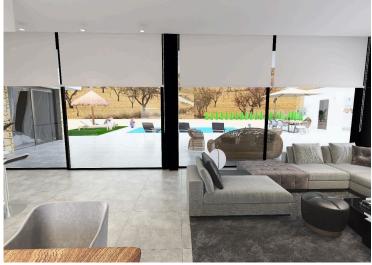

All the villas are built on rustic plots of over 10,000 m2, of which around 2,500 m2 will be fenced off.

The villas have an open-plan kitchen with living room, built-in wardrobes, private swimming pool, porch, storage room and outdoor parking space.