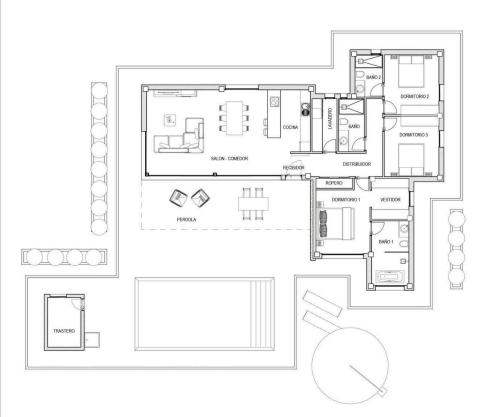

## Floor plans

| SUPERFICIES CONSTRUIDAS |                       |  |
|-------------------------|-----------------------|--|
| Edificacion             | Área                  |  |
| Vivienda                | 151.00 m <sup>2</sup> |  |
| Pergola                 | 30.60 m <sup>2</sup>  |  |
| Trastero                | 8.17 m <sup>2</sup>   |  |
| TOTAL SUP. CONSTRUIDA   | 189.78 m <sup>2</sup> |  |

| SUPERFICIES UTILES      |                 |                      |  |
|-------------------------|-----------------|----------------------|--|
| Edificacion             | Estancia        | Superficie           |  |
| Edificacion<br>avxiliar | Trastero        | 6.01 m <sup>2</sup>  |  |
| Edificacion a           | uxiliar         | 6.01 m <sup>2</sup>  |  |
| Vivienda                | Dormitorio 2    | 11.99 m²             |  |
| Vivienda                | Dormitorio 3    | 11.99 m²             |  |
| Vivienda                | Baño 2          | 4.27 m <sup>2</sup>  |  |
| Vivienda                | Dormitorio 1    | 13.17 m <sup>2</sup> |  |
| Vivienda                | Salon - Comedor | 35.36 m <sup>2</sup> |  |
| Vivienda                | Cocina          | 11.32 m²             |  |
| Vivienda                | Pergola         | 30.60 m <sup>2</sup> |  |
| Vivienda                | Galeria         | 4.82 m²              |  |
| Vivienda                | Baño 3          | 4.97 m <sup>2</sup>  |  |
| Vivienda                | Recibidor       | 3.94 m <sup>2</sup>  |  |
| Vivienda                | Distribuidor    | 9.39 m²              |  |
| Vivienda                | Ropero          | 1.32 m²              |  |
| Vivienda                | Vestidor        | 5.54 m <sup>2</sup>  |  |
| Vivienda                | Baño 1          | 8.78 m <sup>2</sup>  |  |
| Vivienda                |                 | 157.48 m             |  |
| TOTAL SUPERFICIE UTIL   |                 | 163.49 m             |  |

| SUPERFICIES CONSTRUIDAS |                       |  |
|-------------------------|-----------------------|--|
| Edificacion             | Área                  |  |
| Vivienda                | 151.00 m <sup>2</sup> |  |
| Pergola                 | 30.60 m <sup>2</sup>  |  |
| _                       | 8.17 m <sup>2</sup>   |  |
| Trastero                |                       |  |

SUPERFICIE PAVIMENTADA: 136.14 m²