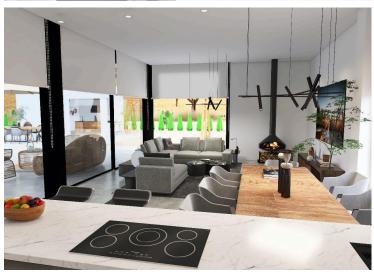

All the villas are built on rustic plots of over 10,000 m2, of which around 2,500 m2 will be fenced off.

The villas have an open-plan kitchen with living room, built-in wardrobes, private swimming pool, porch, storage room and outdoor parking space.