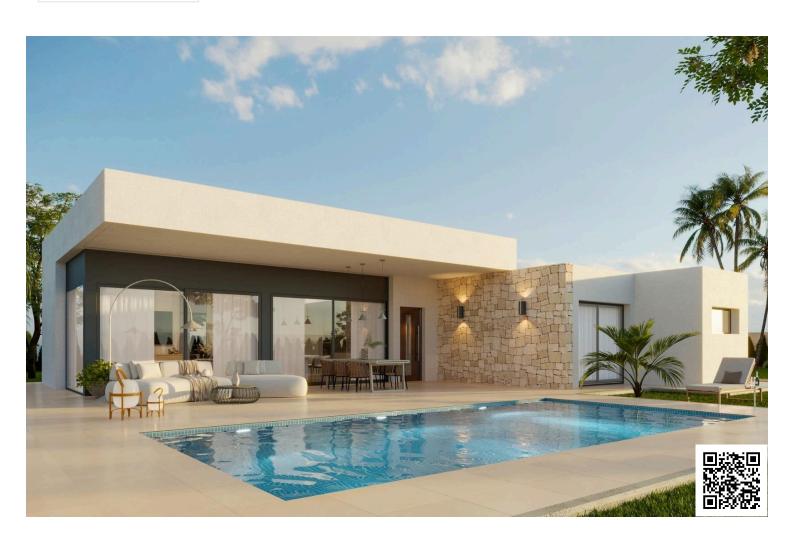

# Newly built villas located in the municipality of Aspe.

Aspe, Alicante

€376,500

## **Description**

Newly built villas located in the municipality of Aspe.

Newly built villas with several models to choose from, with 2, 3 or 4 bedrooms, on one or two floors and built with slabs or with a structure: depending on the model and the plot chosen, the exact price will be calculated.

All the villas are built on rustic plots of over 10,000 m2, of which around 2,500 m2 will be fenced off.

The villas have an open-plan kitchen with living room, built-in wardrobes, private swimming pool, porch, storage room and outdoor parking space.

### **Facilities**

Aircondition, Provision

Gated complex

Pool, Private