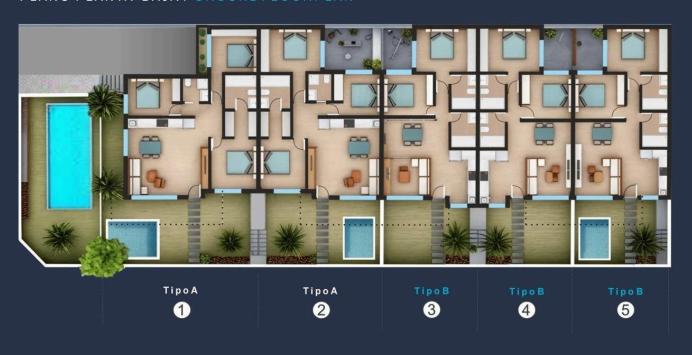

# Floor plans

#### PLANO PLANTA BAJA / GROUNDFLOORPLAN

Modern Mediterranean Living – Bungalows with Garden or Solarium

This boutique development offers 2 and 3 bedroom bungalows with two distinct layouts:

Ground floor homes with private gardens

Top floor homes with spacious private solariums