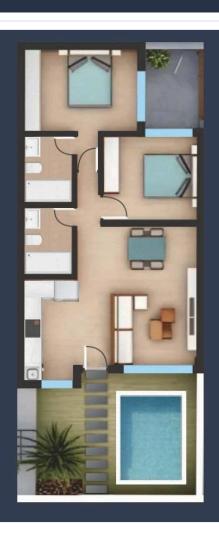

# TipoB

- 🗸 2 Dormitorios
- ≅ 2 Baños
- □ Garaje
- Trastero

## TypeB

- = 2 Redrooms
- # 2 Bathrooms
- △ Garage
- Storage room

.....

Contacto