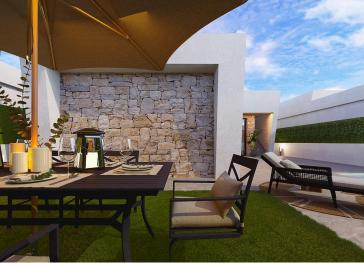

The villas are thoughtfully designed to blend functionality and aesthetics, with angled stone-clad facades, sleek finishes, and plenty of outdoor space to enjoy the Mediterranean sun all year round.

Private Outdoor Space and Premium Features Every villa comes complete with:

Private swimming pool and outdoor shower Roof-top solarium with ample space for sunbathing or creating a chill-out zone Terrace and garden areas on the ground level Private driveway for off-road parking LED lighting package for both interior and exterior Pre-installed air conditioning system