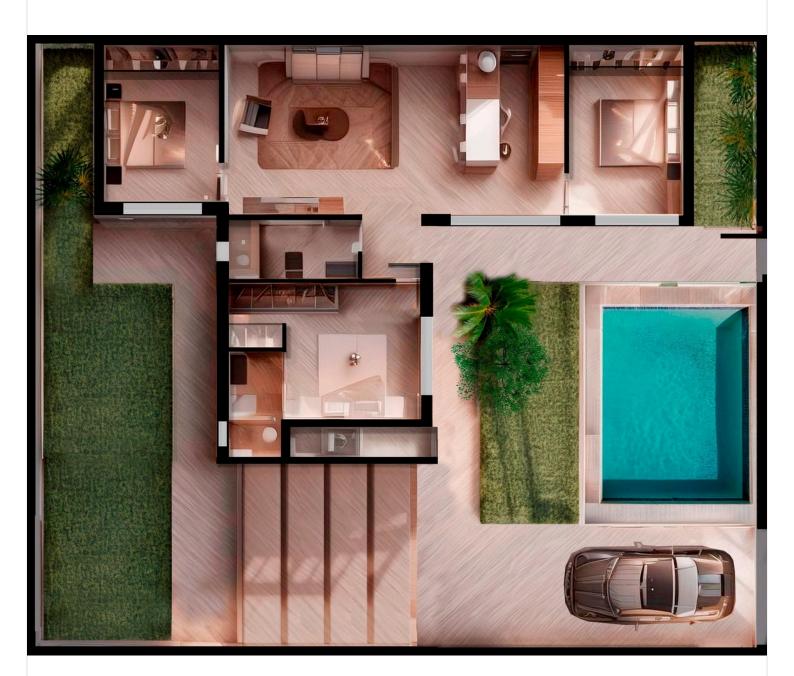

imming pool and outdoor shower Roof-top solarium with ample space for sunbathing or creating a chill-out zone Terrace and garden areas on the ground level Private driveway for off-road parking LED lighting package for both interior and exterior Pre-installed air conditioning system

The master bedroom includes an en-suite bathroom, while two additional bedrooms share a family bathroom, all designed with a contemporary touch and high-quality finishes.

#### Ideal Location Close to Beaches and Golf

Roldán is a charming Spanish town in the municipality of Torre-Pacheco, known for its traditional ambiance and complete range of daily services, including supermarkets, restaurants, healthcare facilities, and schools.

The location offers proximity to several key attractions:

# **Floor plans**



# Additional information

## Facilities

| Aircondition, Provision | Gated complex | Parking, Uncovered |
|-------------------------|---------------|--------------------|
| Pool, Private           |               |                    |
| Features                |               |                    |
| Garden                  | Golf course   |                    |

### Distances