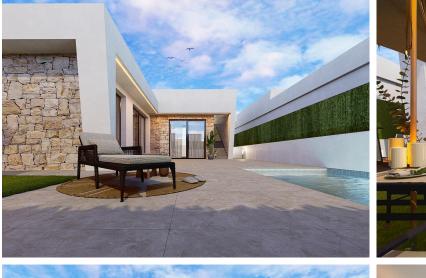

The villas are thoughtfully designed to blend functionality and aesthetics, with angled stone-clad facades, sleek finishes, and plenty of outdoor space to enjoy the Mediterranean sun all year round.

Private Outdoor Space and Premium Features Every villa comes complete with:

Private swimming pool and outdoor shower Roof-top solarium with ample space for sunbathing or creating a chill-out zone Terrace and garden areas on the ground level Private driveway for off-road parking LED lighting package for both interior and exterior Pre-installed air conditioning system