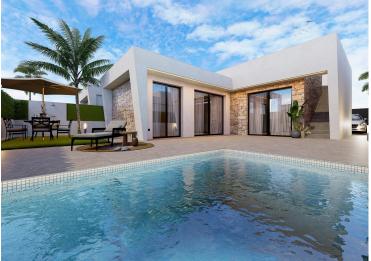

#### Modern Single-Level Villas with Exclusive Design

These brand-new 3-bedroom, 2-bathroom villas in Roldán, Torre-Pacheco, offer a contemporary and eco-friendly design with comfort and lifestyle in mind. Built on a single level, each home features a spacious open-plan living and dining area with a fully equipped modern kitchen, seamlessly connected to large terraces and a rooftop solarium.

The villas are thoughtfully designed to blend functionality and aesthetics, with angled stone-clad facades, sleek finishes, and plenty of outdoor space to enjoy the Mediterranean sun all year round.

Private Outdoor Space and Premium Features Every villa comes complete with:

Private swimming pool and outdoor shower Roof-top solarium with ample space for sunbathing or creating a chill-out zone Terrace and garden areas on the ground level Private driveway for off-road parking LED lighting package for both interior and exterior Pre-installed air conditioning system