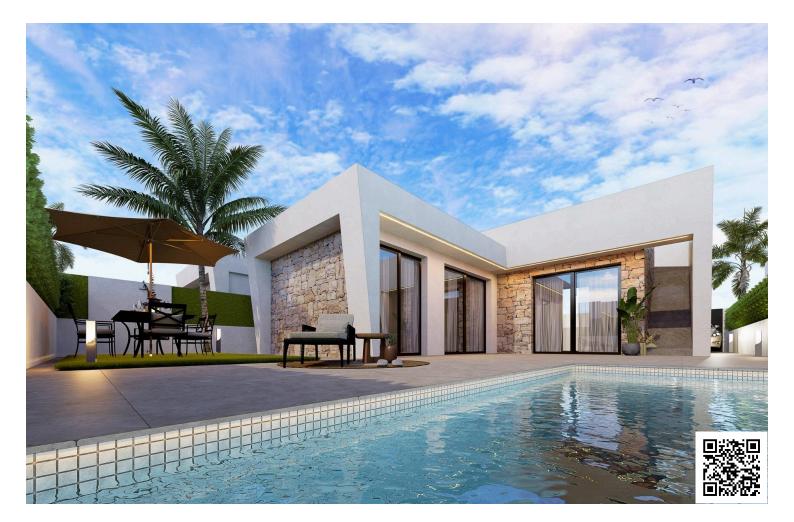

### Description

New Build Independent Villas with Private Pool and Solarium in Roldán, Torre-Pacheco

#### Modern Single-Level Villas with Exclusive Design

These brand-new 3-bedroom, 2-bathroom villas in Roldán, Torre-Pacheco, offer a contemporary and eco-friendly design with comfort and lifestyle in mind. Built on a single level, each home features a spacious open-plan living and dining area with a fully equipped modern kitchen, seamlessly connected to large terraces and a rooftop solarium.

The villas are thoughtfully designed to blend functionality and aesthetics, with angled stone-clad facades, sleek finishes, and plenty of outdoor space to enjoy the Mediterranean sun all year round.

Private Outdoor Space and Premium Features Every villa comes complete with:

Private swimming pool and outdoor shower Roof-top solarium with ample space for sunbathing or creating a chill-out zone Terrace and garden areas on the ground level Private driveway for off-road parking LED lighting package for both interior and exterior Pre-installed air conditioning system