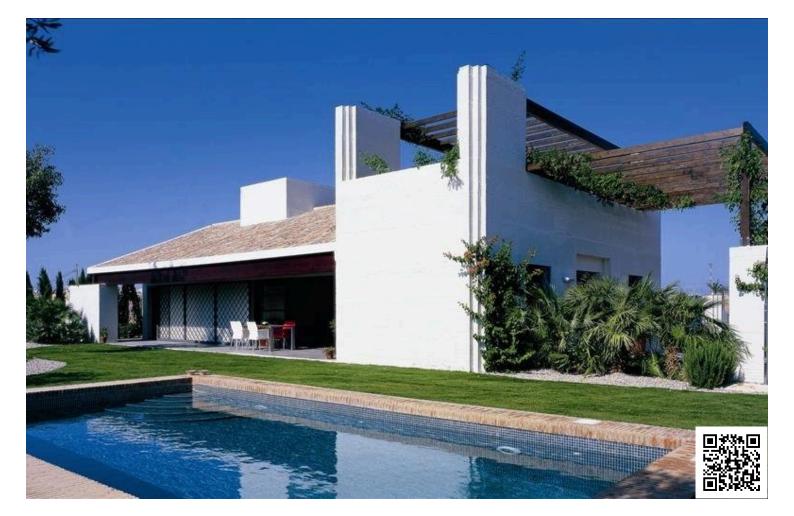

#### Description

Elegant detached villas with private pool at Peraleja Golf Resort - Costa Cálida

Mediterranean-style detached houses in a gated golf community

20 detached villas with 6 models to choose from with 2, 3 or 4 bedrooms and 1, 2 or 3 floors on plots ranging from 375 to 800 m2. Some units have a rooftop solarium.

Located in the prestigious Peraleja Golf Resort, in the Murcia region of southern Spain. These modern Mediterranean homes are set on spacious plots, each with a private pool, garden and parking. Designed with sloping roofs and natural materials such as wood and stone, these homes blend seamlessly into the surrounding landscape, while offering elegant and timeless interiors.

Comfortable living with top-quality finishes Each house features:

Fully fitted open-plan kitchen with appliances Bright living/dining room with a cosy wood-burning fireplace Central air conditioning and gas-fired radiator heating Secure entrance door and motorised access gate for vehicles Private swimming pool (3.5x5.5 m) with outdoor shower Outdoor water points and lighting Fully landscaped garden ready to enjoy