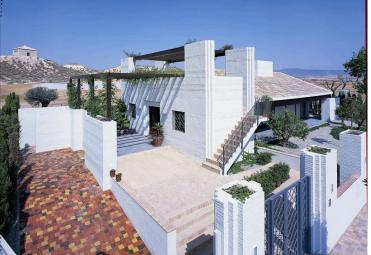

#### Description

Elegant detached villas with private pool at Peraleja Golf Resort - Costa Cálida

Mediterranean-style detached houses in a gated golf community

20 detached villas with 6 models to choose from with 2, 3 or 4 bedrooms and 1, 2 or 3 floors on plots ranging from 375 to 800 m2. Some units have a rooftop solarium.

Located in the prestigious Peraleja Golf Resort, in the Murcia region of southern Spain. These modern Mediterranean homes are set on spacious plots, each with a private pool, garden and parking. Designed with sloping roofs and natural materials such as wood and stone, these homes blend seamlessly into the surrounding landscape, while offering elegant and timeless interiors.

These properties have been carefully designed by a renowned architect, combining elegant lines with natural textures, creating a unique and harmonious environment within a secure gated community.

Life at Peraleja Golf Resort - Nature and security