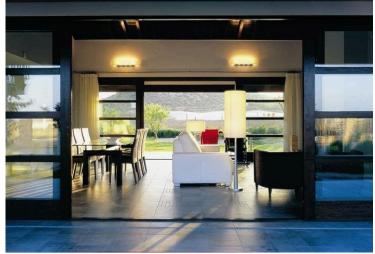

Comfortable living with top-quality finishes Each house features:

Fully fitted open-plan kitchen with appliances Bright living/dining room with a cosy wood-burning fireplace Central air conditioning and gas-fired radiator heating Secure entrance door and motorised access gate for vehicles Private swimming pool (3.5x5.5 m) with outdoor shower Outdoor water points and lighting Fully landscaped garden ready to enjoy