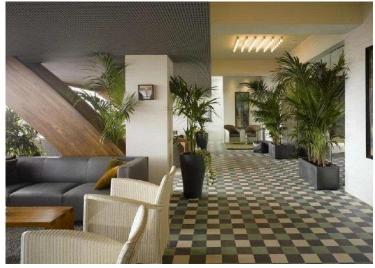

Comfortable living with top-quality finishes Each house features:

Fully fitted open-plan kitchen with appliances Bright living/dining room with a cosy wood-burning fireplace Central air conditioning and gas-fired radiator heating Secure entrance door and motorised access gate for vehicles Private swimming pool (3.5x5.5 m) with outdoor shower Outdoor water points and lighting Fully landscaped garden ready to enjoy