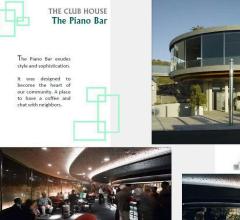

The houses are located within Peraleja Golf Resort, which has a 24-hour security gate, piano bar and clubhouse with gourmet restaurant. The complex is surrounded by protected natural areas where hiking, jogging and cycling trails are being developed for residents. The 18-hole golf course, originally designed by the legendary Severiano