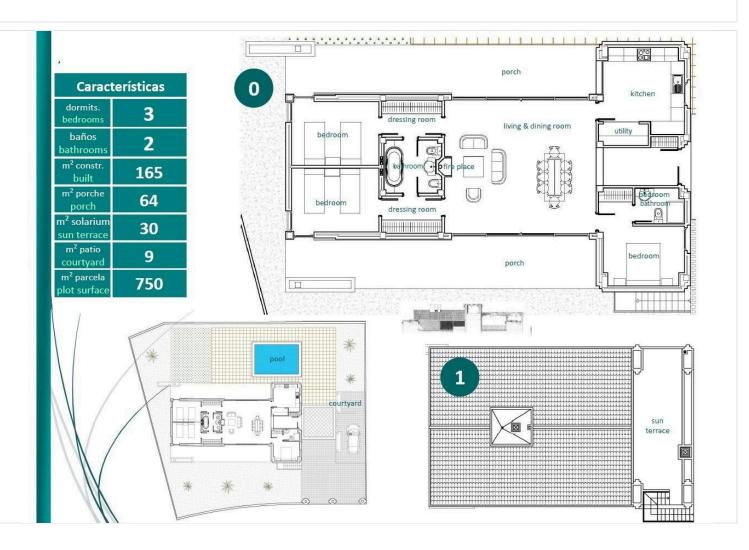

g Secure entrance door and motorised access gate for vehicles Private swimming pool (3.5x5.5 m) with outdoor shower Outdoor water points and lighting Fully landscaped garden ready to enjoy

These properties have been carefully designed by a renowned architect, combining elegant lines with natural textures, creating a unique and harmonious environment within a secure gated community.

Life at Peraleja Golf Resort - Nature and security

The houses are located within Peraleja Golf Resort, which has a 24-hour security gate, piano bar and clubhouse with gourmet restaurant. The complex is surrounded by protected natural areas where hiking, jogging and cycling trails are being developed for residents. The 18-hole golf course, originally designed by the legendary Severiano

### **Floor plans**





## Additional information

### Facilities

| Gated complex | Heating, Central | Parking, Uncovered |
|---------------|------------------|--------------------|
| Pool, Private |                  |                    |
| _             |                  |                    |
| Features      |                  |                    |
| Garden        | Veranda          |                    |
| <b></b>       |                  |                    |

#### Distances