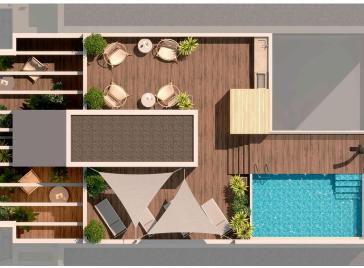

#### Communal Areas for Wellbeing and Enjoyment

The roof terrace of the building has been designed as a premium communal area with:

Swimming pool

Solarium

Sauna

Barbecue area

Perfect for enjoying the Mediterranean climate of Torrevieja all year round.

# Floor plans

# **PENTHOUSE FLOOR**