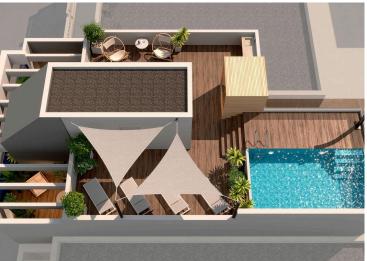

#### Communal Areas for Wellbeing and Enjoyment

The roof terrace of the building has been designed as a premium communal area with:

Swimming pool

Solarium

Sauna

Barbecue area

Perfect for enjoying the Mediterranean climate of Torrevieja all year round.