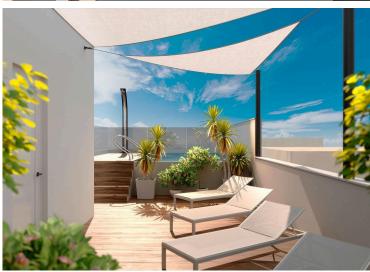

#### Communal Areas for Wellbeing and Enjoyment

The roof terrace of the building has been designed as a premium communal area with:

Swimming pool

Solarium

Sauna

Barbecue area

Perfect for enjoying the Mediterranean climate of Torrevieja all year round.