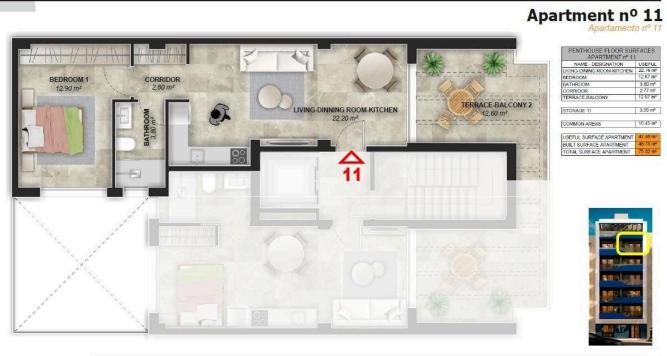

Torrevieja town centre: 0.7 km Marina Salinas marina: 1.5 km

Torrevieja University Hospital: 5.5 km

Villamartín golf course: 10 km

Habaneras Shopping Centre: 3 km

Alicante Airport: 45 km

#### Different Types to Suit All Needs

The building offers a selection of studios, 1 and 2 bedroom apartments, and penthouses with large private terraces. All homes have a storage room included on the ground floor and access to modern communal facilities that enhance the level of comfort and lifestyle.

#### Communal Areas for Wellbeing and Enjoyment

The roof terrace of the building has been designed as a premium communal area with:

Swimming pool

Solarium

Sauna

Barbecue area

Perfect for enjoying the Mediterranean climate of Torrevieja all year round.

# Floor plans



# **PENTHOUSE FLOOR**



















# Additional information

## **Facilities**

Aircondition, Split system

Elevator

Pool, Private

#### **Features**

Near bus route

## **Distances**

Sea

**≋** 200 m