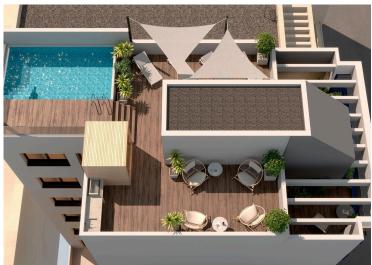

#### Communal Areas for Wellbeing and Enjoyment

The roof terrace of the building has been designed as a premium communal area with:

Swimming pool

Solarium

Sauna

Barbecue area

Perfect for enjoying the Mediterranean climate of Torrevieja all year round.

# Floor plans

# **PENTHOUSE FLOOR**