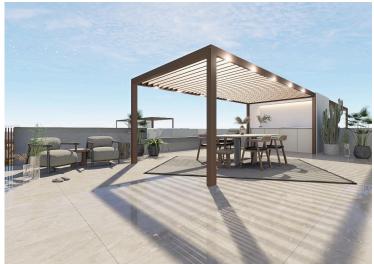

Top floor units with private solarium and summer kitchen

Fully furnished kitchen with appliances included

Fitted wardrobes with drawers

Modern bathrooms with Rain-effect showers, mirrors, and screens

Pre-installed ducted air conditioning

Communal swimming pool for residents

These homes are ideal for those seeking an easy-to-maintain property near the coast, perfect for permanent living, holidays, or as an investment for short or long-term rental.