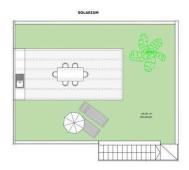

Top floor units with private solarium and summer kitchen

Fully furnished kitchen with appliances included

Fitted wardrobes with drawers

Modern bathrooms with Rain-effect showers, mirrors, and screens

Pre-installed ducted air conditioning

# Vivienda nº 10 y 11

| CUADRO DE SUPERFICIE CONSTRUIDA |                          |  |
|---------------------------------|--------------------------|--|
| Viv. 10 y 11                    | SUPERFICIE CONSTRUIDA ma |  |
| TERRAZA                         | 3,79m²                   |  |
| TOTAL VIVIENDA                  | 71,41m²                  |  |
| SOLARIUM                        | 68,17m²                  |  |