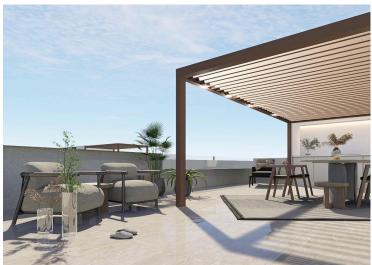

Top floor units with private solarium and summer kitchen

Fully furnished kitchen with appliances included

Fitted wardrobes with drawers

Modern bathrooms with Rain-effect showers, mirrors, and screens

Pre-installed ducted air conditioning

Communal swimming pool for residents

These homes are ideal for those seeking an easy-to-maintain property near the coast, perfect for permanent living, holidays, or as an investment for short or long-term rental.