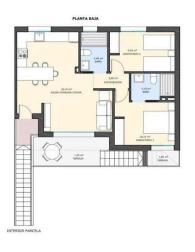

# Floor plans

# Vivienda nº 10 y 11

| CUADRO DE SUPERFICIE CONSTRUIDA |                          |  |
|---------------------------------|--------------------------|--|
| Viv. 10 y 11                    | SUPERFICIE CONSTRUIDA ma |  |
| TERRAZA                         | 3,79m²                   |  |
| TOTAL VIVIENDA                  | 71,41m²                  |  |
| SOLARIUM                        | 68,17m²                  |  |

Nota: Este plano es orientativo y carece de valor contractual. Puede estar sujeto a modificaciones y sufrir variaciones por necesidades técnicas durante desarrollo del proyecto y basado en la evolución de la obra. El amueblamiento dibujado es a título indicativo, no estando incluido en el precio. Solo se incluyen los elementos descritos en la memoria de calidades del Proyecto visado.

Note: This plan is indicative and has no contractual value. It may be subject to modifications and may undergo variations due to technical needs during the development of the project and based on the evolution of the work. The furnishings shown are indicative only and are not included in the protect. Only the dements described in the quality specifications of the approved project are included.