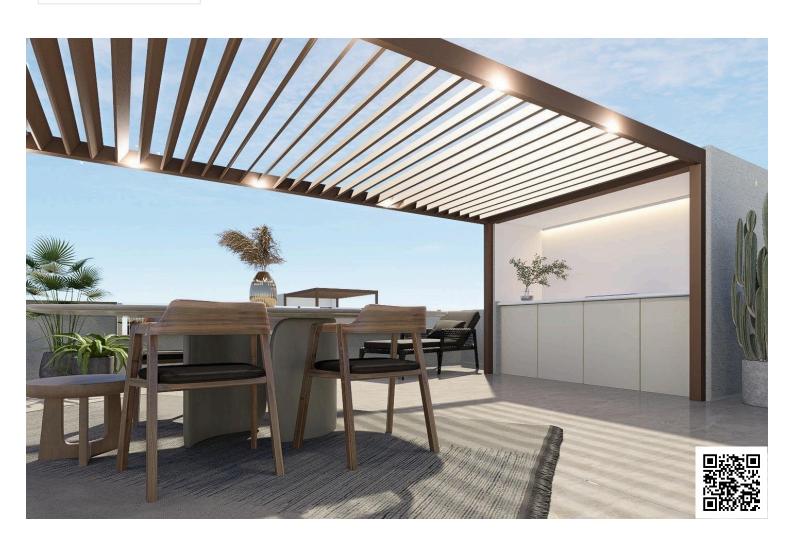

Top floor units with private solarium and summer kitchen

Fully furnished kitchen with appliances included

Fitted wardrobes with drawers

Modern bathrooms with Rain-effect showers, mirrors, and screens

Pre-installed ducted air conditioning

Communal swimming pool for residents

These homes are ideal for those seeking an easy-to-maintain property near the coast, perfect for permanent living, holidays, or as an investment for short or long-term rental.