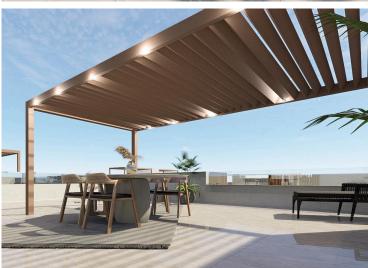

Top floor units with private solarium and summer kitchen

Fully furnished kitchen with appliances included

Fitted wardrobes with drawers

Modern bathrooms with Rain-effect showers, mirrors, and screens

Pre-installed ducted air conditioning

Communal swimming pool for residents

These homes are ideal for those seeking an easy-to-maintain property near the coast, perfect for permanent living, holidays, or as an investment for short or long-term rental.