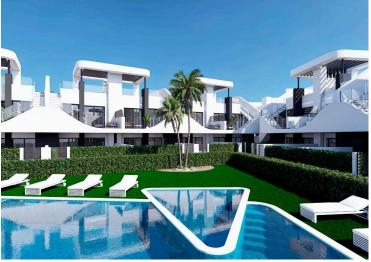

Ground-floor apartments with private gardens Penthouses with private solariums, pergolas, electrical outlets, and water points

Each property includes a private parking space, and the development boasts a communal Mediterranean-style swimming pool with an 85 m<sup>2</sup> water sheet, surrounded by beautifully landscaped gardens.