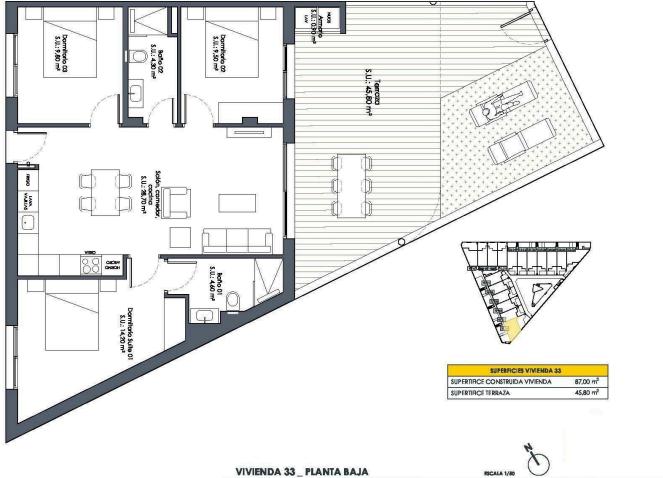

to ensure energy efficiency and a high standard of living:

Electric blinds in bedrooms Double-glazed exterior carpentry with thermal break technology Fully equipped bathrooms with vanity units, mirrors, and shower screens LED lighting throughout the property Pre-installed ducted air conditioning for climate control

Prime Location Close to Beaches, Golf, and Amenities San Fulgencio is a charming Spanish town with a selection of restaurants, shops, and essential services within walking distance. Its strategic location offers quick access to some of the best attractions on the Costa Blanca:

Alicante-Elche International Airport – 30 km (30 min) La Marina Beach – 7 km (10 min) Guardamar del Segura – 10 km (12 min) La Marquesa Golf Course (Ciudad Quesada) – 6 km (8 min)

### **Floor plans**



VIVIENDA 33 \_ PLANTA BAJA

## **Additional information**

#### **Facilities**

Aircondition, Provision

Gated complex

Parking, Uncovered

Pool, Private

#### Distances