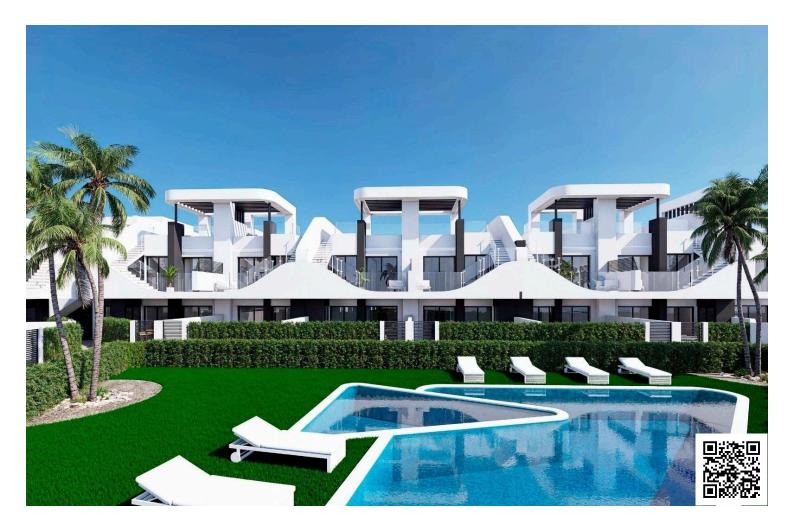

#### Description

New Build Residential Complex in San Fulgencio

Contemporary Apartments with Exceptional Features Discover this new residential development in San Fulgencio, offering 2 and 3-bedroom apartments designed for comfort, style, and convenience. The complex features:

Ground-floor apartments with private gardens Penthouses with private solariums, pergolas, electrical outlets, and water points

Each property includes a private parking space, and the development boasts a communal Mediterranean-style swimming pool with an 85 m<sup>2</sup> water sheet, surrounded by beautifully landscaped gardens.

High-Quality Finishes and Modern Design These homes are built with premium materials and modern features to ensure energy efficiency and a high standard of living:

Electric blinds in bedrooms Double-glazed exterior carpentry with thermal break technology Fully equipped bathrooms with vanity units, mirrors, and shower screens LED lighting throughout the property Pre-installed ducted air conditioning for climate control